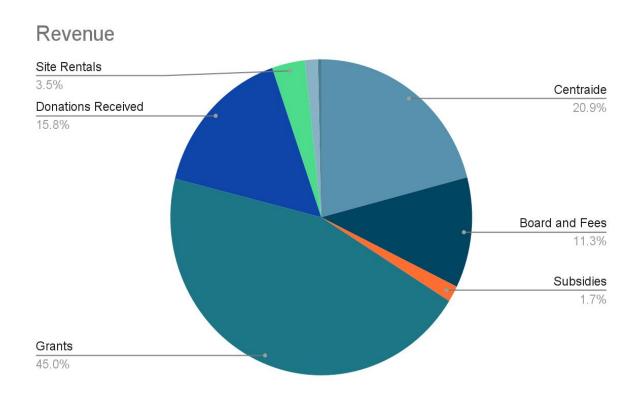

## Revenue Actuals 2021-2022

| Sources of Revenue |           |
|--------------------|-----------|
| Centraide          | \$171,255 |
| Board and Fees     | \$92,546  |
| Government Grants  | \$368,545 |
| Site Rentals       | \$29,005  |
| Subsidies received | \$13,540  |
| Donations          | \$129,185 |
| Sundry Income      | \$11,375  |
| Gifts in kind      | \$2,859   |
| Total              | \$818,310 |