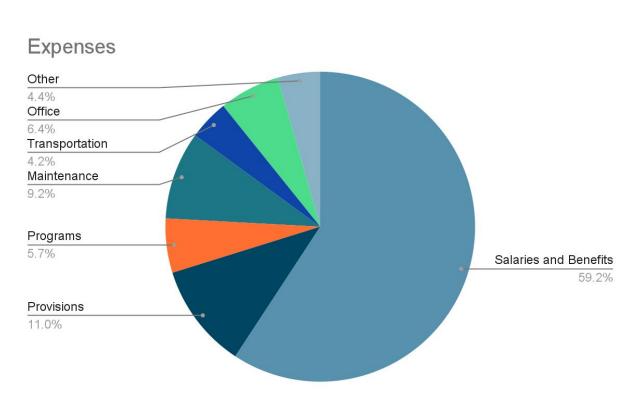

## Expense Actuals 2021-2022

| Expense Categories    |           |
|-----------------------|-----------|
| Salaries and Benefits | \$379,831 |
| Provisions            | \$70,211  |
| Programs              | \$36,310  |
| Maintenance           | \$58,892  |
| Transportation        | \$26,788  |
| Office                | \$40,762  |
| Other                 | \$28,364  |
| Total                 | \$641,158 |